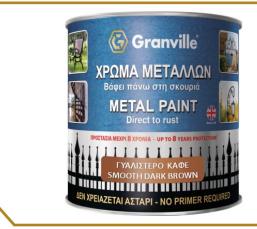

## Granville Smooth Metal Paint - Dark Brown

250ml Tin & 750ml Tin

#### **PRODUCT DESCRIPTION**

Granville Smooth Paint is an advanced, easy to use formulation – even on vertical surfaces – just apply like a conventional gloss paint. It gives an attractive and protective finish to all types of substrate. On ferrous substrates it provides a tough impermeable barrier to air and moisture which effectively seals out corrosion. Unlike other currently available metal finish paints, it does not contain harmful solvents and has been designed to be slower drying making it easier and safer to use.

#### **PRODUCT BENEFITS**

\* Technologically advanced White Spirit formulation

\* Designed to protect, decorate and rejuvenate metal surfaces

\* Use for example on metal drainpipes, gates, ornaments, bicycles, garden furniture, vehicle chassis and on all types of industrial machinery

\* Simple one can treatment. No Undercoat, No Primer, No Rust

\* No special thinner required - just use white spirit

\* Easy to use - even on vertical surfaces -just use like a conventional gloss paint

\* Image for illustrative purposes only.